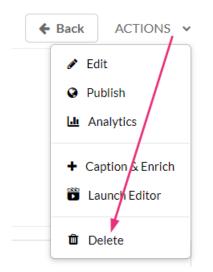

2. Scroll to the top of the page, click the **ACTIONS** menu, and select **Delete**.

| My Media                                                                | C   | • | My Calendar | 🚳 My Dashboard | C My recycle bin                                                               |
|-------------------------------------------------------------------------|-----|---|-------------|----------------|--------------------------------------------------------------------------------|
| Q Search My Media                                                       |     |   | (i)         |                |                                                                                |
| Filters ><br>Search In: All Fields V Sort By: Creation Date - Descendin | g 🗸 |   | ≡ ≔         | Add New Y      | <ul> <li>ACTIONS ~</li> <li>+ Caption &amp; Enrich</li> <li>Publish</li> </ul> |
|                                                                         |     |   |             |                | Delete                                                                         |

3. Click on the thumbnail or title of the desired media.

The media page displays.

4. Click the ACTIONS menu and select Delete.

A confirmation message displays. The message varies based on whether the recycle bin is enabled (see above).