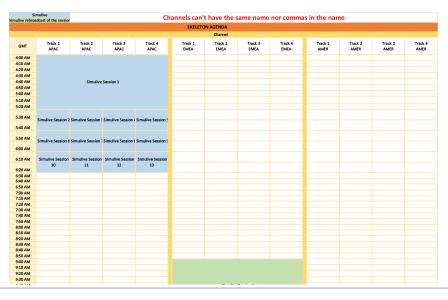

different for each event The Skeleton Agenda will look, depending on the event size.

Long event