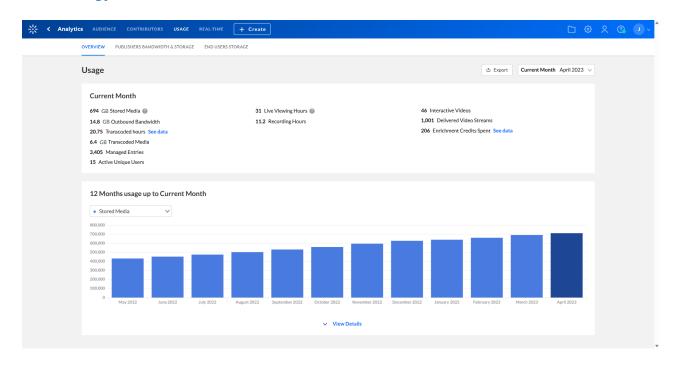

Metrics for the following time periods are displayed:

- Current Month
- 12 Months usage up to Current Month

As a reference for analytics terms and definitions, please see the Advanced Analytics Terminology article.

### **Current Month**

To explore usage trends for the current month, see data at the top of the page.

- GB Stored Media the average storage in the current month
- GB Outbound Bandwidth the bandwidth consumed when data is transferred from Kaltura
- Transcoded hours click to see data on flavors (HD, small, large, etc.)
- GB Transcoded Media the volume of transcoded assets
- Managed Entries total number of entries in the account
- Active Unique Users number of unique users that had an action (API call) during the time period
- Live Viewing Hours for Webcast and real time communications
- Recording Hours KME recording hours storage
- Interactive Videos the number of interactive videos
- Delivered Video Streams total number of video streams in the account
- Enrichment Credits Spent (REACH credit spent this month) Click to see data on credits (in the Services dashboard). For more information on enrichment Services, refer to Requesting and Ordering Captions and Enrichment Services through the KMS/KAF - REACH v2.

# **Usage Metrics Over Time**

To explore usage trends over time, use the graph to review the following key metrics.

- Stored Media the average storage in the selected time frame
- Outbound Bandwidth the bandwidth consumed when data is transferred from Kaltura
- Managed Entries total number of entries in the account
- Active Unique Users number of unique users that had an action during the time period
- Live Viewing Hours for Webcast and real time communications
- Recording Hours KME recording hours storage

You can view the data for each metric in daily or monthly granularity. Hover over any point in the graph to see the detailed data. You can also click View Details to see the complete detailed data for the time period.

### View details

You can also click View Details to see the complete detailed data for the time period for