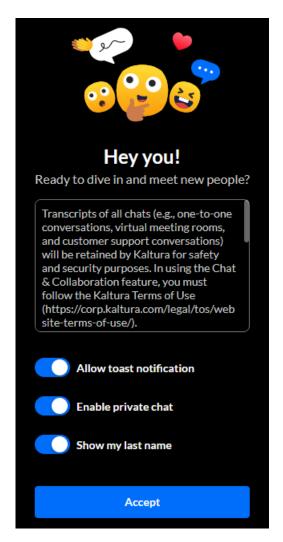

## Chat widget overview

Last Modified on 10/31/2023 3:44 pm IST

We highly recommend adding the chat widget to increase users' engagement and collaboration during the live event.

Your attendees can enjoy the chat experience in two types of ways:

- Peer-to-Peer Chat: Provides users the ability to connect with one another
- Moderated Chat: Allows attendees to connect with the event speakers and professional moderators.

The chat widget always appears on the bottom-right corner.

Users may select to enable or disable the chat widget by:

- 1. Opening the chat widget
- 2. Clicking the ellipses next to their name
- 3. Enable/disable chat