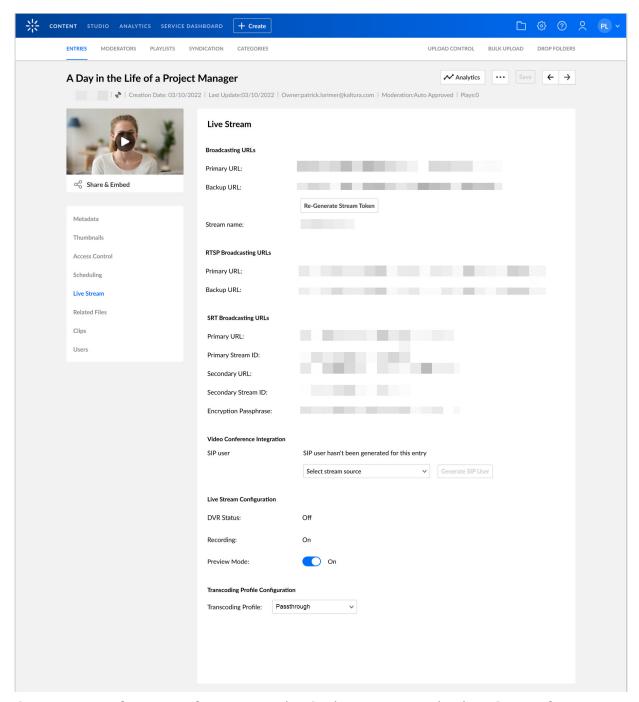

## To set up a live stream Webex Meetings into Kaltura Live entry

- 1. Create a Live Stream entry in the KMC by following the article: Creating a Live Stream Entry in Kaltura Using the KMC.
- 2. After you create your live stream entry, open that entry and navigate to the **Live Stream** tab. The information you will be pulling from this area is the **Primary URL** and the **Stream name**.