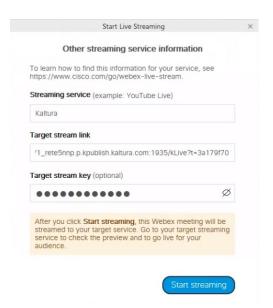

- Open your Webex Meetings, go to the Options menu and select Start Live Streaming.
- 4. On the Start Live Streaming window, select Other Streaming Services.
  - a. Set a name under **Streaming services**, such as Kaltura.
  - b. Set the Primary URL under Target stream link.
  - c. Set the **Stream name** under **Target steam key**.
  - d. Click on Start streaming.