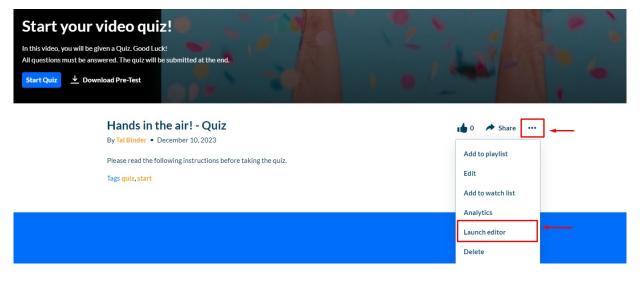

#### Access the video editor

- 1. Locate the video quiz you want to copy.
- 2. Click the **three dots menu** under the player and select **Launch Editor** from the drop-down menu.

The video editor opens.