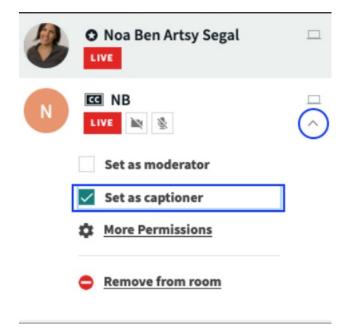

### How To Set A Closed Captioner? (Host,Instructor)

Instructors can set anyone in the session as a captioner - including themselves. In order to set someone as a captioner:

- 1. Find the name of the preferred captioner in the participant list.
- 2. Click the drop down **V** next to their name.
- 3. Click Set As Captioner.

Once set as captioner, the closed captioning icon (CC) will appear next to their name.