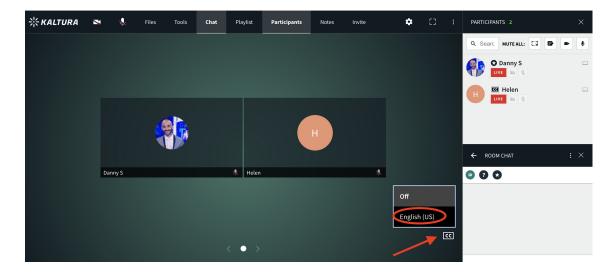

# How To Enable Closed Captioning? (Participants)

Participants in the session can view captions with the click of a button. Participants who want to receive closed captioning must:

- 1. Hover cursor in the bottom right and click the **CC** (closed captioning) icon.
- 2. Select a language.
- 3. The text being written by the captioner will appear on their screen in real time.

[If there is no room captioner, participants using Google Chrome can enable live captions. Please check out Enable Live Captions In Google Chrome for more information.

Copyright © 2024 Kaltura Inc. All Rights Reserved. Designated trademarks and brands are the property of their respective owners. Use of this document constitutes acceptance of the Kaltura Terms of Use and Privacy Policy.