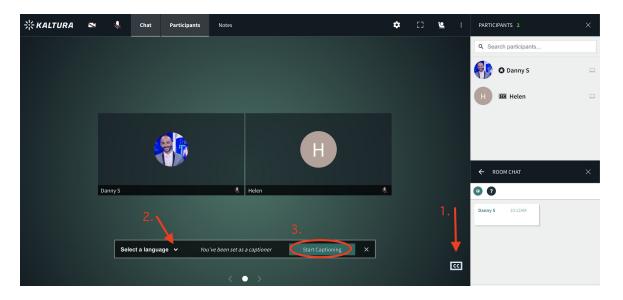

# How To Begin Captioning? (Captioner)

Once set as a captioner, this person is ready to caption. The captioner must:

- 1. Hover cursor in the bottom right and click the **CC** (closed captioning) icon.
- 2. Select a language.
- 3. Click Start Captioning.
- 4. Begin typing.