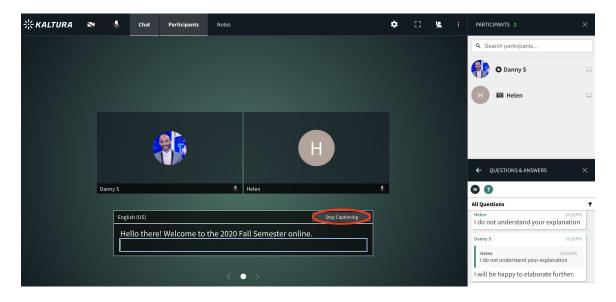

Participants who enable closed captioning in a session will see what the captioner is typing.

### How To Stop Captioning? (Captioner)

Once a captioner is finished captioning, they can stop captioning. The captioner must:

1. Click the **Stop captioning** button.

The *Captioning Has Ended* banner will display for participants.