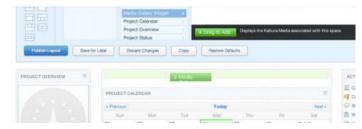

2. Select Media Gallery Widget from the Other widgets category.

|  | Content | Actions              | Media Gallery Widget                                                                                                                                                                                                                                                                                                                                                                                                                                                                                                                                                                                                                                                                                | Proview, Large   Small |
|--|---------|----------------------|-----------------------------------------------------------------------------------------------------------------------------------------------------------------------------------------------------------------------------------------------------------------------------------------------------------------------------------------------------------------------------------------------------------------------------------------------------------------------------------------------------------------------------------------------------------------------------------------------------------------------------------------------------------------------------------------------------|------------------------|
|  | Places  | Categories           |                                                                                                                                                                                                                                                                                                                                                                                                                                                                                                                                                                                                                                                                                                     |                        |
|  | People  | Checkpoints          | Media Gallery                                                                                                                                                                                                                                                                                                                                                                                                                                                                                                                                                                                                                                                                                       |                        |
|  | CP=     | Formatted Text       | Show Details                                                                                                                                                                                                                                                                                                                                                                                                                                                                                                                                                                                                                                                                                        |                        |
|  |         | HTML                 | onew Desaits                                                                                                                                                                                                                                                                                                                                                                                                                                                                                                                                                                                                                                                                                        | _                      |
|  |         | Media Gallery Widges |                                                                                                                                                                                                                                                                                                                                                                                                                                                                                                                                                                                                                                                                                                     | •                      |
|  |         | Project Calendar     |                                                                                                                                                                                                                                                                                                                                                                                                                                                                                                                                                                                                                                                                                                     | 10                     |
|  |         | Prepact Overview     | + Drag to App. Displays the Kaltura Media associa                                                                                                                                                                                                                                                                                                                                                                                                                                                                                                                                                                                                                                                   | fed with this space.   |
|  |         | Project Status       | and the second se |                        |

3. Drag the Drag to Add green button to your group to the area in the project/group where the Media Gallery should be displayed.

4. Click on Publish Layout to apply the settings.