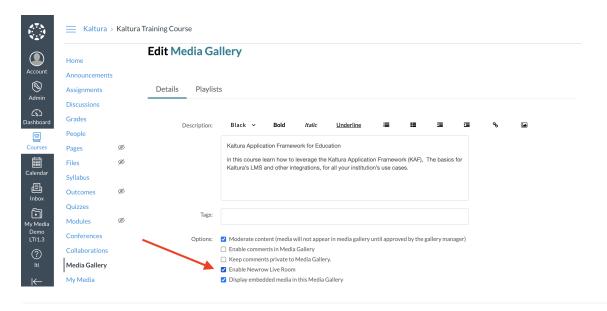

- 1. Login to your LMS
- 2. Select a course
- 3. Click on Media Gallery repository
- 4. Select Hamburger Icon and Click Edit.
- 5. Make sure the checkbox corresponding to *Enable Newrow Live Room* is checked to display the *Start Live Room* button. If you want to hide the button from displaying the channel, make sure the checkbox corresponding to *Enable Newrow Live Room* is unchecked.