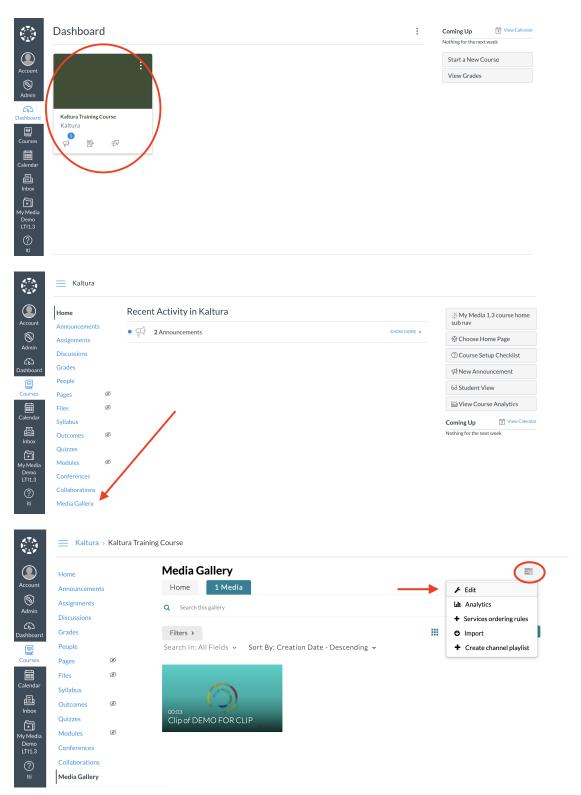

## Enable or Disable Kaltura Meetings Within LMS/Media Gallery

Administrators are able to disable or enable Kaltura Meetings once the module has been enabled by the Admin. In order to enable or disable Kaltura Meetings in your LMS, you must:

- 1. Login to your LMS
- 2. Select a course
- 3. Click on Media Gallery repository
- 4. Select Hamburger Icon and Click Edit.
- 5. Make sure the checkbox corresponding to *Enable Newrow Live Room* is checked to display the *Start Live Room* button. If you want to hide the button from displaying the channel, make sure the checkbox corresponding to *Enable Newrow Live Room* is unchecked.