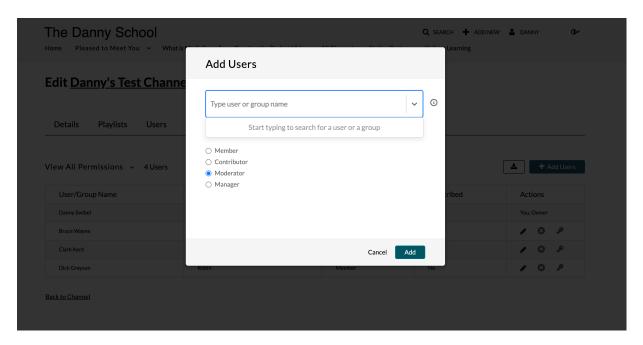

# 5. Click Add Users.

# **Edit Danny's Test Channel**

6. Enter the user or group name.

- 7. Select the preferred channel role for that user or group and click Add.
  - Member This permission allows the user to view channel content and *Join a Live Room Meeting* that has been launched by a Moderator/Manager as a participant
    in the live session.
  - Contributor This permission level allows the user to not only view the channel content, but also add media to the channel. A Contributor may *Join a Live Room Meeting* that has been launched by by a Moderator/Manager as a participant in the live session.
  - Moderator This permission level allows a user to view the channel content, add media to the channel, and moderate channel content. A Moderator may Start A Live Room Meeting as the main instructor of the live session
  - Manager -This permission level allows a user to view the channel content, add media to the channel, moderate channel content, and access channel settings. A Manager may Start A Live Room Meeting as the main instructor of the session.