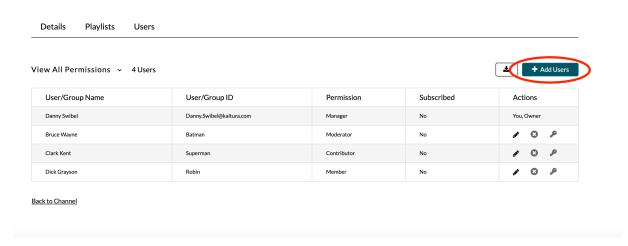

# 5. Click Add Users.

# **Edit Danny's Test Channel**

6. Enter the user or group name.

- 7. Select the preferred channel role for that user or group and click Add.
  - Member This permission allows the user to view channel content and *Join a Live Room Meeting* that has been launched by a Moderator/Manager as a participant
    in the live session.
  - Contributor This permission level allows the user to not only view the channel content, but also add media to the channel. A Contributor may *Join a Live Room Meeting* that has been launched by by a Moderator/Manager as a participant in the live session.
  - Moderator This permission level allows a user to view the channel content, add media to the channel, and moderate channel content. A Moderator may Start A Live Room Meeting as the main instructor of the live session
  - Manager -This permission level allows a user to view the channel content, add media to the channel, moderate channel content, and access channel settings. A Manager may Start A Live Room Meeting as the main instructor of the session.