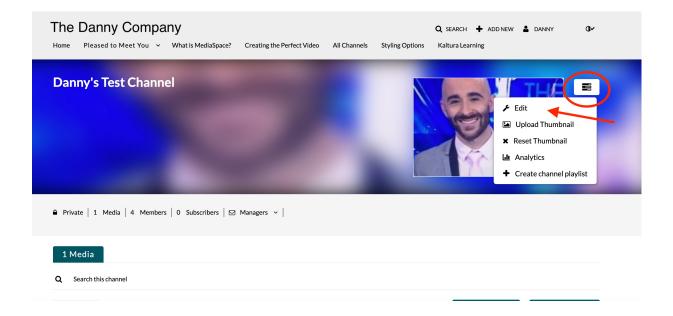

# Adding Participants to A Channel

1. Login to your MediaSpace instance.

2. Select a channel you want to add users to.

# 3. Select Edit.

4. Select the Users tab.