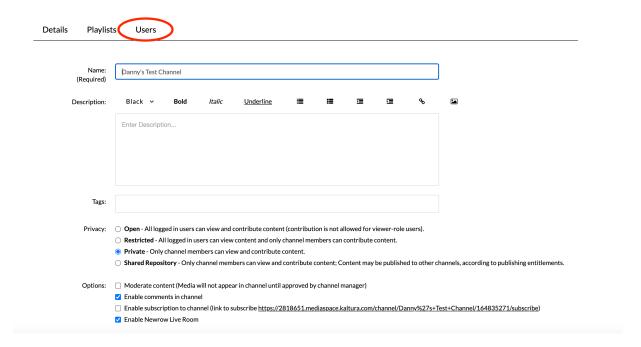

# Add Users To Channels (To Connect to Kaltura Meetings Live Room)

Last Modified on 03/27/2025 9:30 am IST

# i Legacy notice

This article documents the **legacy KME Room**. For information on the new room, please visit the **new Kaltura Room documentation**.

Participants must be added to a channel to be able to join or initiate Kaltura Meetings Live Rooms as authenticated users. For more information on how to create a channel, please see the following videos:

- How To Create A Channel And Set Its Privacy Settings
- How To Configure The Channels Module

# Adding Participants to A Channel

1. Login to your MediaSpace instance.



2. Select a channel you want to add users to.



#### Channels



# 3. Select Edit.



4. Select the Users tab.





# 5. Click Add Users.

# **Edit Danny's Test Channel**



6. Enter the user or group name.





- 7. Select the preferred channel role for that user or group and click Add.
  - Member This permission allows the user to view channel content and *Join a Live Room Meeting* that has been launched by a Moderator/Manager as a participant
    in the live session.
  - Contributor This permission level allows the user to not only view the channel content, but also add media to the channel. A Contributor may *Join a Live Room Meeting* that has been launched by by a Moderator/Manager as a participant in the live session.
  - Moderator This permission level allows a user to view the channel content, add media to the channel, and moderate channel content. A Moderator may Start A Live Room Meeting as