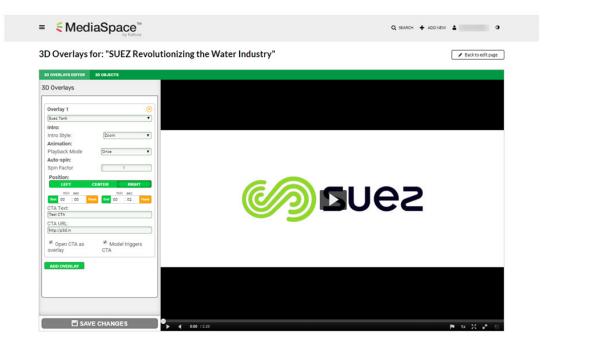

| Select Editor | ~ |
|---------------|---|
| Launch Editor |   |
| 3D Creator    |   |

2. Click **3D Creator**. The 3D Creator Tool displays. This is where you may edit your 3D overlays for the selected video.

Alf the 3D Creator tool does not finish loading, or "hangs" while loading, see Troubleshooting the 3D Creator Tool.