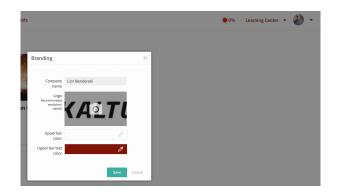

### Brand your Live Room by Adding an Image

Add an image to your room (this can be done by the room moderator only).

| C & smart.newrow    | w.com/#/coursel | linectory?_k= | 9t5915 |               | • |  |  |      | 1 |
|---------------------|-----------------|---------------|--------|---------------|---|--|--|------|---|
| URA Kaltura Pitch 🔻 | Courses         | Users         | Files  | Session Stats |   |  |  | • 0% | ī |
| Courses             |                 |               |        |               |   |  |  |      |   |
|                     |                 |               |        |               |   |  |  |      |   |
|                     |                 |               |        |               |   |  |  |      |   |
|                     | +               |               |        |               |   |  |  |      |   |
| Add ne              | ew course       |               |        |               |   |  |  |      |   |
|                     |                 |               |        |               |   |  |  |      |   |
|                     |                 |               |        |               |   |  |  |      |   |
|                     |                 |               |        |               |   |  |  |      |   |
|                     |                 |               |        |               |   |  |  |      |   |
|                     |                 |               |        |               |   |  |  |      |   |
|                     |                 |               |        |               |   |  |  |      |   |
|                     |                 |               |        |               |   |  |  |      |   |