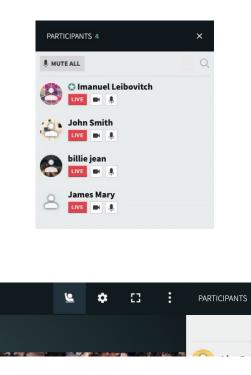

### When working in the Virtual Classroom Mode

• When there are many active participants and the conversation is difficult to handle, the moderator can mute all the participants and ask participants to raise their hands so they can be addressed

## When working in the Large Room Mode

- Since all participants join as "non active", an instructor may ask participants to raise their hand if they would like to speak. The instructor may then activate the participant and the participant becomes Live
- Try keeping the number of Live participants to the minimum, up to a maximum of 10 at a time.
- Prepare your room in advance Upload files, videos or create playlists that will save time during the meeting