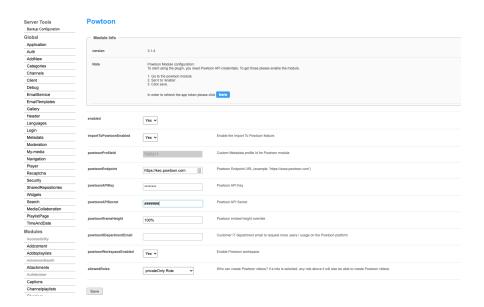

## Setup

- 1. Log in to the application Configuration Management <Base URL>/admin (e.g. https://videos.mediaspace.kaltura.com/admin)
- 2. Scroll down and select the **Powtoon** module in the modulesCustom-5.x.x-control section.
- 3. In the **Enabled** field, select Yes to enable the Powtoon module.
- 4. Click Save.

Upon enabling and saving the module, the account configuration fields as well as the Powtoon API credentials will be automatically populated on the page. The available fields include:

enabled - Set to Yes to enable the module.

importToPowtoonEnabled - [Auto enabled] Set to Yes to enable the Import To Powtoon feature.

powtoonProfileId - [Auto populated] Custom Metadata profile ID for the Powtoon module.

powtoonEndpoint - [Auto populated] Powtoon Endpoint URL (example:

'https://www.powtoon.com')

For Enterprise customers, please use https://kec.powtoon.com/api For Education customers, please use https://www.powtoon.com/api

powtoonAPIKey - [Auto populated DO NOT REPLACE] Powtoon API Key powtoonAPISecret - [Auto populated DO NOT REPLACE] Powtoon API Secret

**powtoonlframeHeight** - [Auto set to 100%] Powtoon embed height override **powtoonltDepartmentEmail** - [Optional] Enter the email address of the account manager that users will contact if they encounter license issues.

powtoonWorkspaceEnabled - [Auto enabled] Enable Powtoon workspace.
allowedRoles - Specific Users

Assign roles to users in your organization with the minimum permissions they need to create a new Powtoon video: