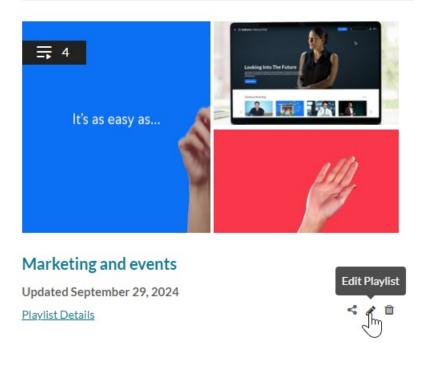

2. Locate the desired playlist and click the **pencil icon** on the bottom right.

The Edit Playlist page displays.