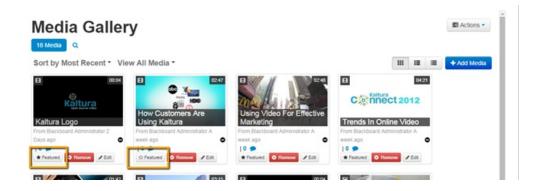

## To add media to the Featured Media Gallery

- 1. As a course manager/teacher, go to a course's Media Gallery.
- 2. Under the entries you want to add to the Featured Media Gallery, click the Featured button. A filled star indicates the media is included in the Featured Media Gallery.
- 3. To remove an entry from the Featured Media Gallery, click the Featured button again. An empty star indicates the media is not included in the Featured Media Gallery.