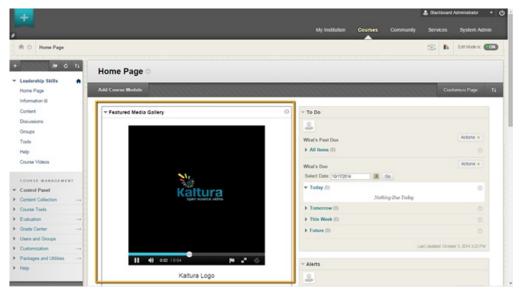

## To add the Featured Media Gallery to a course home page

- 1. In a course home page, click Add Course Module.
- 2. Click Other.
- 3. Under Featured Media Gallery click Add. The Featured Media Gallery is displayed in the course home page.