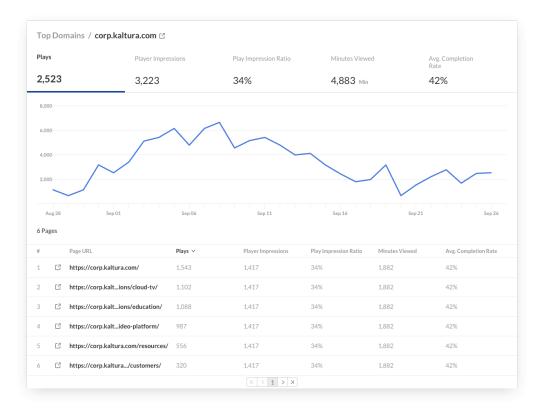

# **Top Domains**

The top domains are ordered by domains that had the most number of plays in the selected time frame. For each domain the following metrics are available:

- Plays
- Plays distribution number of plays divided by the total number of plays in the selected timeframe
- Player impressions
- Player impression ratio number of plays divided by number of impressions
- Minutes viewed
- Average completion rate how much of the video was watched

| Do | mains |                        |         |                    |                   |                  |             |                      |
|----|-------|------------------------|---------|--------------------|-------------------|------------------|-------------|----------------------|
|    |       | Domain Name            | Plays ∨ | Plays Distribution | Player Impression | Play Impr. Ratio | Min. Viewed | Avg. Completion Rate |
|    | *     | corp.kaltura.com       | 2,543   | 24%                | 3,223             | 34%              | 4,883       | 42%                  |
|    | in    | linkedin.com           | 2,102   | 22%                | 12%               | 4,332            | 1,722       | 20%                  |
|    | *     | mediaspace.kaltura.com | 1,988   | 22%                | 20%               | 2,332            | 988         | 29%                  |
|    | G     | google.com             | 1,238   | 20%                | 1,223             | 22%              | 992         | 22%                  |
|    | *     | kmc.kaltura.com        | 1,010   | 20%                | 3,223             | 34%              | 1,882       | 42%                  |

You can also drill down to a specific domain to see all the URLs under that domain and the same metrics in a more granular view. You can view the data for each metric in daily or monthly granularity. Hover over any point in the graph to see the detailed data. Click on the title of the metric in the table to sort the table based on this metric.