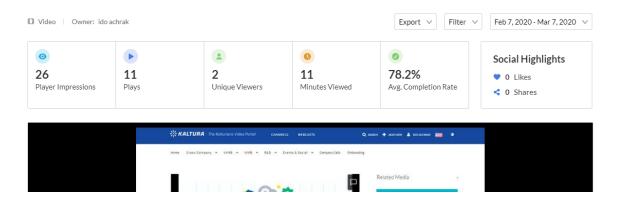

#### Overview

The top panel of the entry level dashboard provides an overview with highlights and details on the specific entry.

- Details Entry owner
  - (KMC) link to the Entry Details page
  - (KMS) link back to the Media page
- Highlights Displays a snapshot of the important metrics for the selected time-

frame

< Back to media page

New Video for Analytics