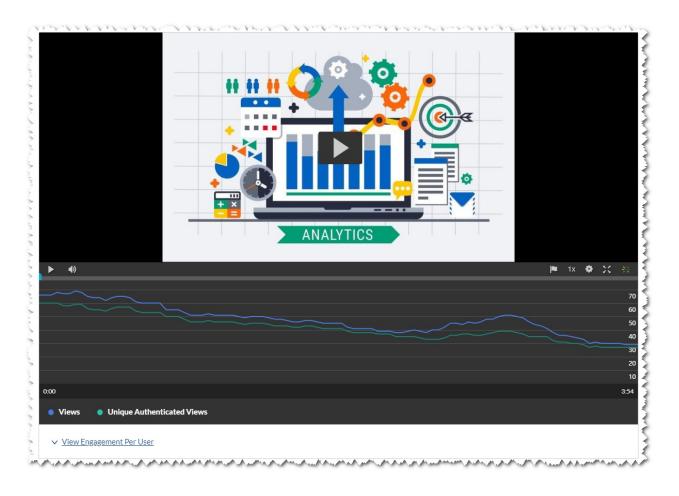

#### Views on playback

In this section you can see number of views over the duration of the entry. Understand which sections of the video generated interest and when you lost your audience.

Copyright © 2025 Kaltura Inc. All Rights Reserved. Designated trademarks and brands are the property of their respective owners. Use of this document constitutes acceptance of the Kaltura Terms of Use and Privacy Policy.

# User engagement

By clicking on "View Engagement Per User" under the player graph you can see an indepth analysis of all users that viewed this entry.

For each user you will see:

- Player impressions
- Plays
- Average completion rate
- Total Completion Rate