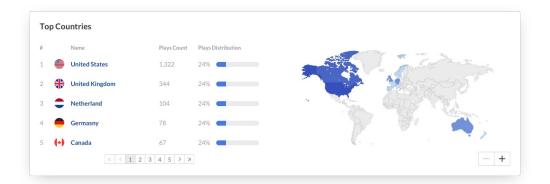

# **Top Countries**

The Top Countries panel ranks the geographical distribution by plays. The heatmap shows the countries, the darker the shade, the more plays for that country. The table ranks the countries by plays and also shows plays distribution compared to total number of plays.

You can drill down to region by selecting a country on the map or from the table. Select a region to drill down to cities.