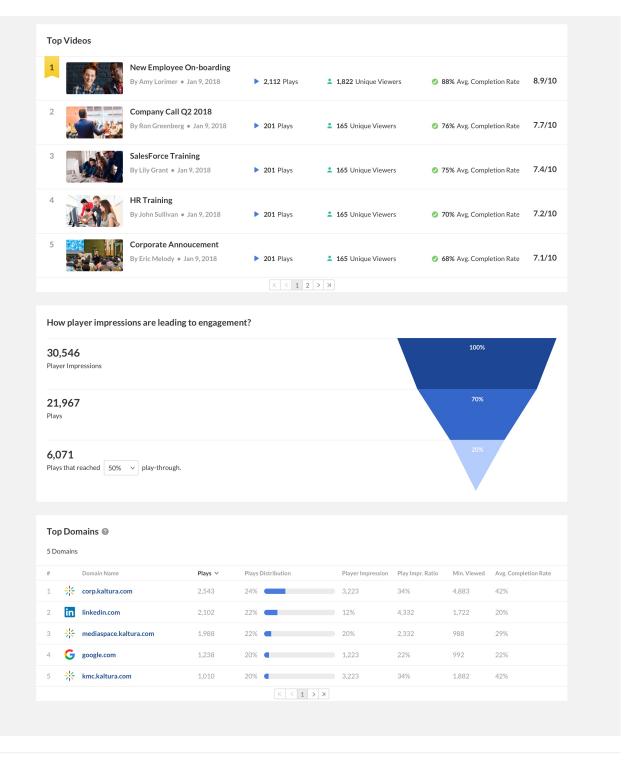

## **About**

The Audience dashboard is the primary dashboard for audience engagement analytics and includes reports and insights that enable you to get a closer view on the way your audience consumes and engages with video content in your account.

## **Audience dashboard reports**

The Audience dashboards are comprised of the following:

- Engagement How users engage with content?
- Content Interactions How users interact with the player?
- Technology What technology is used by your users?
- Geo Location What countries do your users come from?