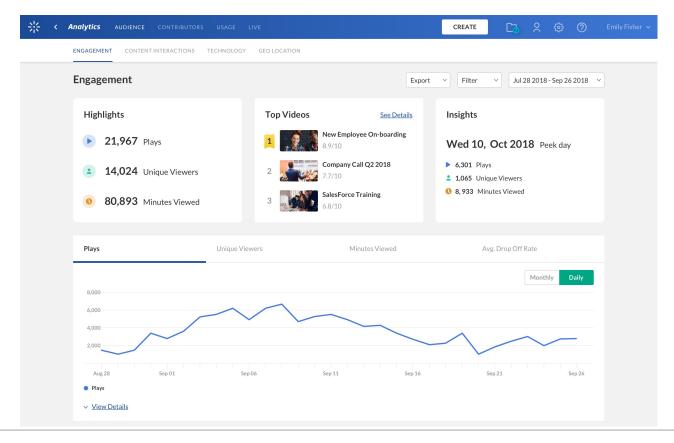

## **About**

The Audience dashboard is the primary dashboard for audience engagement analytics and includes reports and insights that enable you to get a closer view on the way your audience consumes and engages with video content in your account.

## **Audience dashboard reports**

The Audience dashboards are comprised of the following:

- Engagement How users engage with content?
- Content Interactions How users interact with the player?
- Technology What technology is used by your users?
- Geo Location What countries do your users come from?