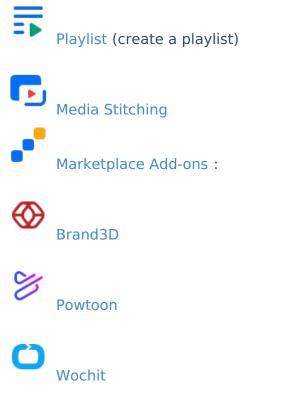

|              | Media Upload               |
|--------------|----------------------------|
| Ð            | Meeting Room               |
| ł            | Express Capture            |
| C            | YouTube                    |
|              | OneDrive                   |
| Ŷ            | Video Quiz                 |
| •            | Interactive Video Paths    |
|              | Capture                    |
|              | Draft Entry                |
| <b>&gt;)</b> | Town Hall (Webcasting)     |
| 1            | Channel (create a channel) |