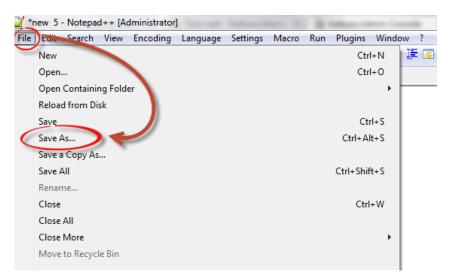

## **SourceOptions**

XPath/RenderXSL

1. From the top menu, open the Language sub-menu and select XML.

2. After you choose the correct language, click **File**, then **Save As**.

- 3. Choose where to save the file and click **Save**.
- 4. Open**Excel**and click**File**in the ribbon bar.