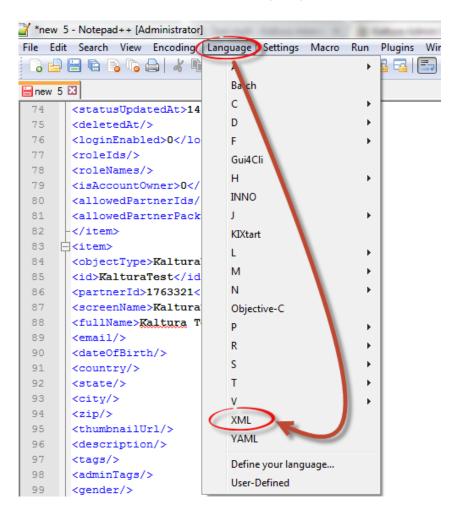

## **SourceOptions**

XPath/RenderXSL

1. From the top menu, open the Language sub-menu and select XML.

2. After you choose the correct language, click **File**, then **Save As**.

- 3. Choose where to save the file and click **Save**.
- 4. Open**Excel**and click**File**in the ribbon bar.