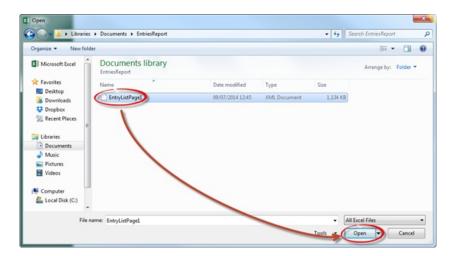

5. Choose Open, then Browseto locate the file saved in the previous step.

6. Select the file and click Open.

A pop-up box displays.

7. Choose As an XML table and click OK.

8. Another pop-up displays to alert you that this source has no schema. Ignore this error and click **OK**.