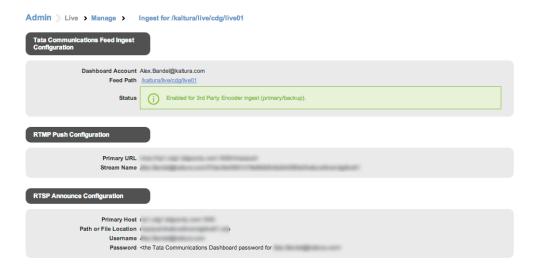

After live feeds are provisioned you can manage them (edit some of the settings), playback and publish URLs:

For example, for the live feed /kaltura/live/cdg/live01 the playback URLs will be as following: