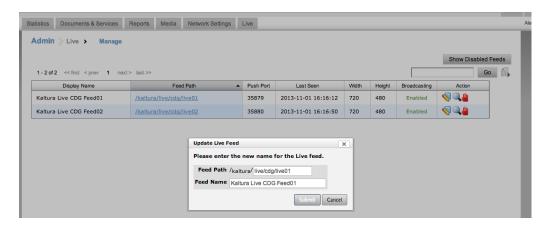

## Configuring Live Streaming on a KMC Account Using a BitGravity Account

Last Modified on 10/02/2019 12:40 am IDT

Currently, live streaming provisioning using your BitGravity account can be done upon request and with the BitGravity CDN support team's assistance that will be provisioning live feeds. Each live feed represents a single bit rate live stream:

After live feeds are provisioned you can manage them (edit some of the settings), playback and publish URLs:

For example, for the live feed /kaltura/live/cdg/live01 the playback URLs will be as following: