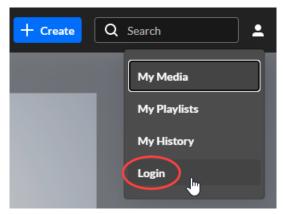

#### Log in

1. On the video portal home page, choose **Login** from the guest drop-down menu.

The login window displays.

| Don't have an account?<br>Sign UP                                                                                                                                                                                                                                                                                                                                                                                                                                                                                                                                                                                                                                                                                                                                                                                                                                                                                                                                                                                                                                                                                                                                                                                                                                                                                                                                                                                                                                                                                                                                                                                                                                                                                                                                                                                                                                                                                                                                                                                                                                                                                              | XtremeAcademy          | ENv                    |
|--------------------------------------------------------------------------------------------------------------------------------------------------------------------------------------------------------------------------------------------------------------------------------------------------------------------------------------------------------------------------------------------------------------------------------------------------------------------------------------------------------------------------------------------------------------------------------------------------------------------------------------------------------------------------------------------------------------------------------------------------------------------------------------------------------------------------------------------------------------------------------------------------------------------------------------------------------------------------------------------------------------------------------------------------------------------------------------------------------------------------------------------------------------------------------------------------------------------------------------------------------------------------------------------------------------------------------------------------------------------------------------------------------------------------------------------------------------------------------------------------------------------------------------------------------------------------------------------------------------------------------------------------------------------------------------------------------------------------------------------------------------------------------------------------------------------------------------------------------------------------------------------------------------------------------------------------------------------------------------------------------------------------------------------------------------------------------------------------------------------------------|------------------------|------------------------|
| Don't have an account?  Sign Up  Sign in  Sign i |                        |                        |
| Sign in                                                                                                                                                                                                                                                                                                                                                                                                                                                                                                                                                                                                                                                                                                                                                                                                                                                                                                                                                                                                                                                                                                                                                                                                                                                                                                                                                                                                                                                                                                                                                                                                                                                                                                                                                                                                                                                                                                                                                                                                                                                                                                                        | Don't have an account? | User ID                |
| Forget Password Cancel                                                                                                                                                                                                                                                                                                                                                                                                                                                                                                                                                                                                                                                                                                                                                                                                                                                                                                                                                                                                                                                                                                                                                                                                                                                                                                                                                                                                                                                                                                                                                                                                                                                                                                                                                                                                                                                                                                                                                                                                                                                                                                         | Sign Up                | Sign in                |
|                                                                                                                                                                                                                                                                                                                                                                                                                                                                                                                                                                                                                                                                                                                                                                                                                                                                                                                                                                                                                                                                                                                                                                                                                                                                                                                                                                                                                                                                                                                                                                                                                                                                                                                                                                                                                                                                                                                                                                                                                                                                                                                                |                        | Forgot Password Cancel |