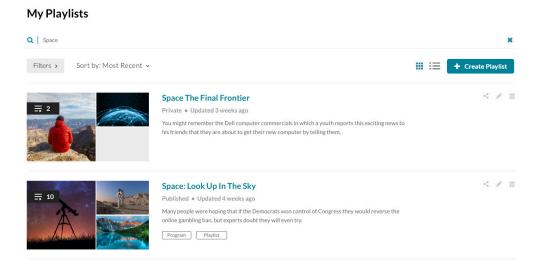

#### Search

- 1. Access the My Playlists Page.
- 2. To search through playlists in your account, type the search criteria in the Search field. You can search for any word in the playlist name, tags or both. In the following example, the word "space" was searched for.
- 3. Click Enter. All the playlists containing the word "space" are displayed.