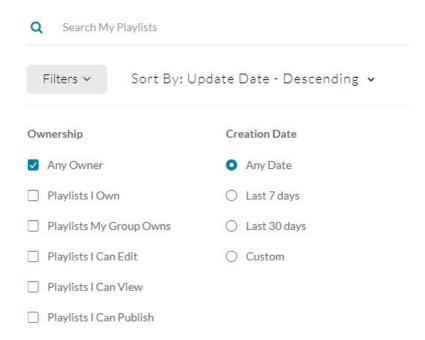

## **Filter**

- 1. Access the My Playlists Page.
- 2. Click Filters. The Filter options are displayed.

# My Playlists

3. Select the Ownership, then select a Creation Date. Use the Custom option to create a custom time range.