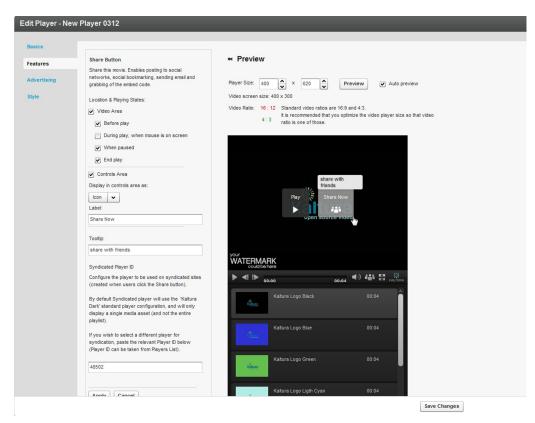

## How to change the label of the Share button

Last Modified on 04/18/2025 6:16 pm IDT

To change the label of the Share button in a player

- 1. In the KMC, select the Studio tab.
- 2. Highlight a player and select **Edit** from the Actions menu, or select a new player.
- 3. In the Edit Player or Create New Player window, select the Features tab.
- 4. On the Viral & Distribution menu, check Share Button and then click **Options**.
- 5. In the Label field, enter new text (for example, Share Now!).
- 6. (Optional) In the Tooltip field, enter new text.
- 7. In the Preview area, click the **Preview** button to see the changes.
- 8. On the Share Button pane, click **Apply** to confirm your choice and return to the Features list.
- 9. Click **Save Changes**.