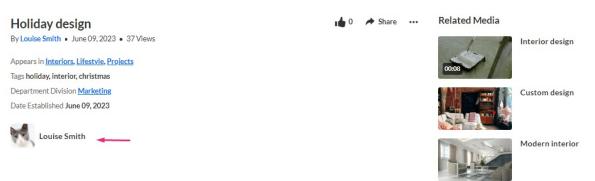

#### The name displays.

All logged-in users can click the presenter's name to open the presenter's profile. Users set as presenters will have a tab on their profile page showing all media they are presenting. For more information, visit our article My Profile.