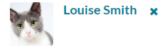

- 6. Type a name or names. Start typing and auto-complete will be presented for users and groups. For exact name searches, use quotation marks, for example, 'John'.
- 7. Click Add.

| Add a Presenter                       |   |
|---------------------------------------|---|
| Louise.szmoisz@kaltura.com (Louise) × | ( |
| Cancel Add                            |   |

#### The presenter is added.