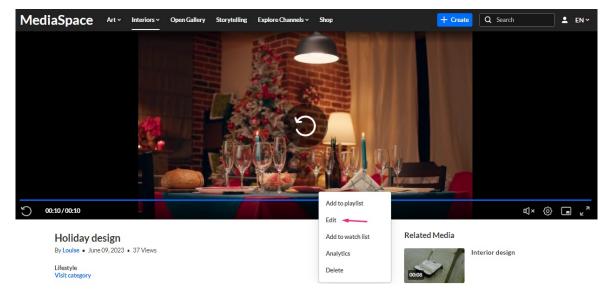

# Add presenters to media page

28 This article is designated for all users.

The Presenters tab allows the owner of the media to add users to show as presenters. Here's how!

1. Click the thumbnail of the media you want to add presenters to.



The Media entry page displays.



## 2. Click the three dots to open the Actions menu.

Copyright © 2019 Kaltura Inc. All Rights Reserved. Designated trademarks and brands are the property of their respective owners. Use of this document constitutes acceptance of the Kaltura Terms of Use and Privacy Policy.





3. Choose Edit.



### 4. Choose the **Presenters** tab.

A If you don't see the Presenters tab on your edit page, ask your administrator to enable it in the Presenters module.

| Details | Languages | Publish | Options | Collaboration | Thumbnails | Presenters | Downloads | Captions | Attachments | Timeline | Replace Media |  |
|---------|-----------|---------|---------|---------------|------------|------------|-----------|----------|-------------|----------|---------------|--|
|         |           |         |         |               |            |            |           |          |             |          |               |  |

5. Click Add a Presenter.



The Add a Presenter window displays.

| Add a Presenter                   |    |   |
|-----------------------------------|----|---|
| Type user name