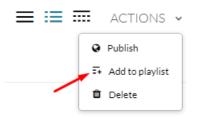

## Add to a playlist from My Media

1. Open **My Media** from the user menu 🚢 .

2. On the **My Media** page, check the box(es) to the left of the media you would like to add to the playlist.

3. From the ACTIONS menu, select Add to playlist.