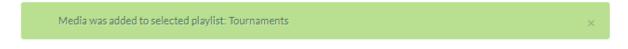

- 5. After you have made your selection, click Add
- 6. A message appears saying that the media was added to the playlist.

7. Finally, go to your Playlists page to see the playlist with the new media.