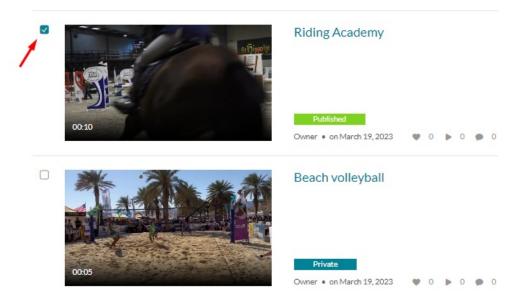

## Add to a playlist from My Media

1. Open **My Media** from the user menu 🚢 .

2. On the **My Media** page, check the box(es) to the left of the media you would like to add to the playlist.

3. From the ACTIONS menu, select Add to playlist.