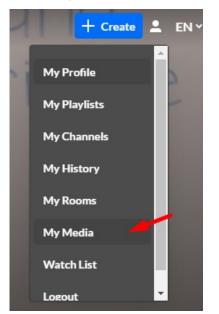

## Add to a playlist from My Media

1. Open **My Media** from the user menu 🚢 .

2. On the **My Media** page, check the box(es) to the left of the media you would like to add to the playlist.

3. From the ACTIONS menu, select Add to playlist.