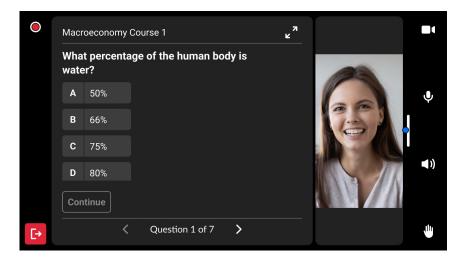

Once clicked, first question will be displayed. Questions can either be multiple choice, multiple answer, or open questions. If more than one answer can be selected it we be specifically mentioned.

**Note:** at any point during the quiz, users can click the maximize button on the top right corner of the quiz to focus on quiz content during the session.