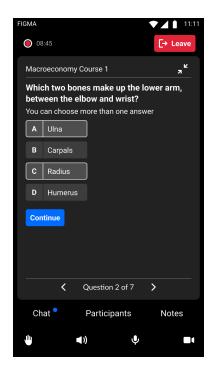

Once clicked, first question will be displayed. Questions can either be multiple choice, multiple answer, or open questions. If more than one answer can be selected it we be specifically mentioned.

**Note:** at any point during the quiz, users can click the maximize button on the top right corner of the quiz to focus on quiz content during the session.

**Note:** you can always use the navigation arrows at the bottom to go back to previous questions or skip to the next.

After submitting your quiz you will have to wait until the host ends the quiz to proceed. Once the quiz is ended by the the host, you will return to the live session view.