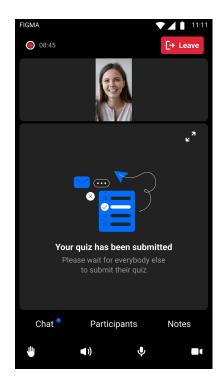

**Note:** you can always use the navigation arrows at the bottom to go back to previous questions or skip to the next.

After submitting your quiz you will have to wait until the host ends the quiz to proceed. Once the quiz is ended by the the host, you will return to the live session view.