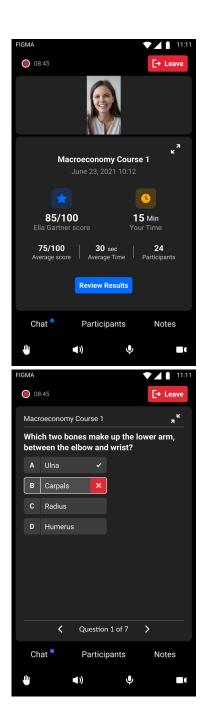

The host can choose to present class results or a specific student results, when presented, viewers can use the navigation arrows at the bottom to review the correct answers for the different questions or watch the summary page to learn about overall quiz results and statistics.

User level review

Class level review

Review view will close when the session host ends the review.

Soo... Good Luck!