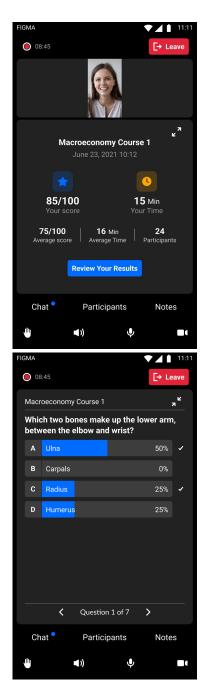

The host can choose to present class results or a specific student results, when presented, viewers can use the navigation arrows at the bottom to review the correct answers for the different questions or watch the summary page to learn about overall quiz results and statistics.

User level review

Class level review

Review view will close when the session host ends the review.

Soo... Good Luck!