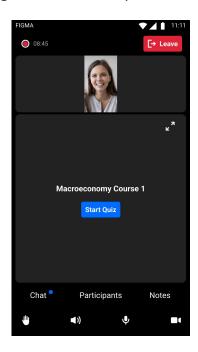

Quizzes can only be launched and managed from the desktop client, but participation is fully supported from mobile.

When a quiz is launched during a live session, quiz start screen will be displayed:

To start answering the quiz just click the **Start Quiz** button.