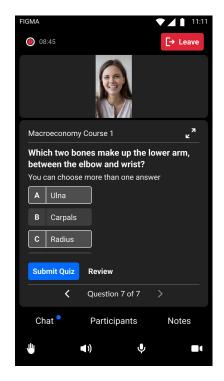

Once clicked, first question will be displayed. Questions can either be multiple choice, multiple answer, or open questions. If more than one answer can be selected it we be specifically mentioned.

**Note:** at any point during the quiz, users can click the maximize button on the top right corner of the quiz to focus on quiz content during the session.

Questions can also have media attached to them, click the thumbnail to watch the media item.

Once you reach the last question you'll see the "Submit Quiz" and the "Review" buttons. Click review to review all your answers or submit to submit your answers.