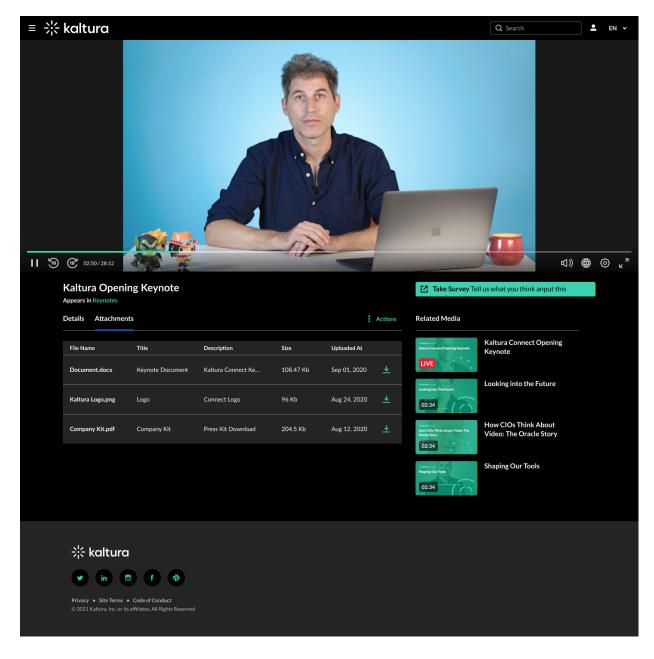

#### Attachments

Additional files added to a media entry (video/image).

#### Entry

A Kaltura Entry is a single media asset. An entry encapsulates all physical files such as the video/image file and thumbnail and the item's settings. Kaltura Entry types include draft, video, audio, image, and more.

#### Metadata

Metadata is information about your media that puts the actual video file into a context and enhances its presentation.