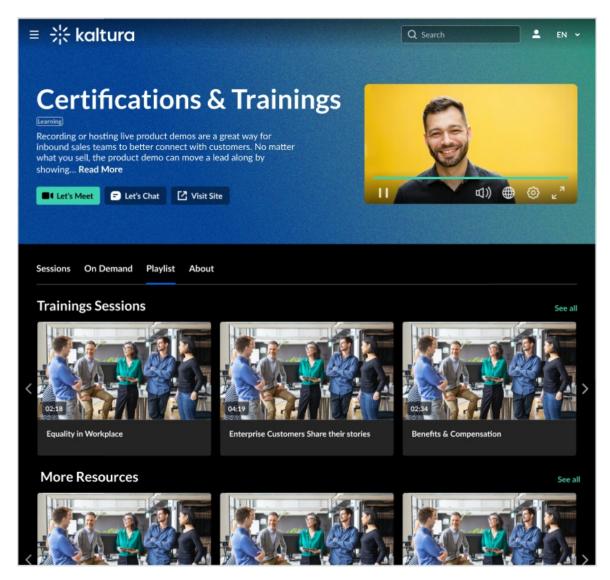

#### Header Banner

Image displayed at the top of a channel page.

### Playlist

A series of video entries played in a specific order. Can appear on the event homepage or channel pages.