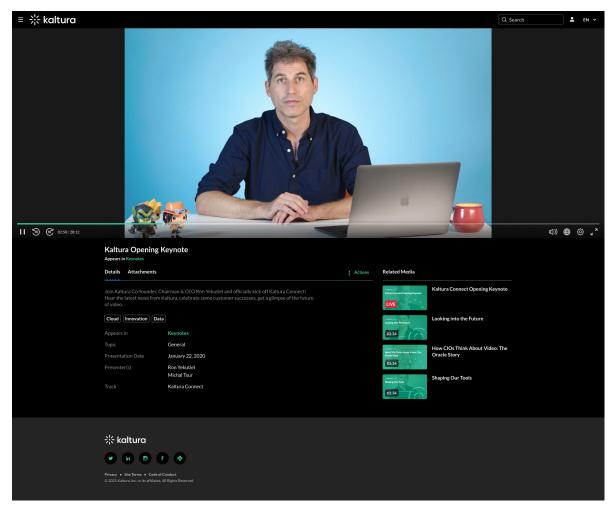

#### **Simulive Session**

Prerecorded video scheduled to be broadcast at a specific time. The experience is as a live broadcast in real-time.