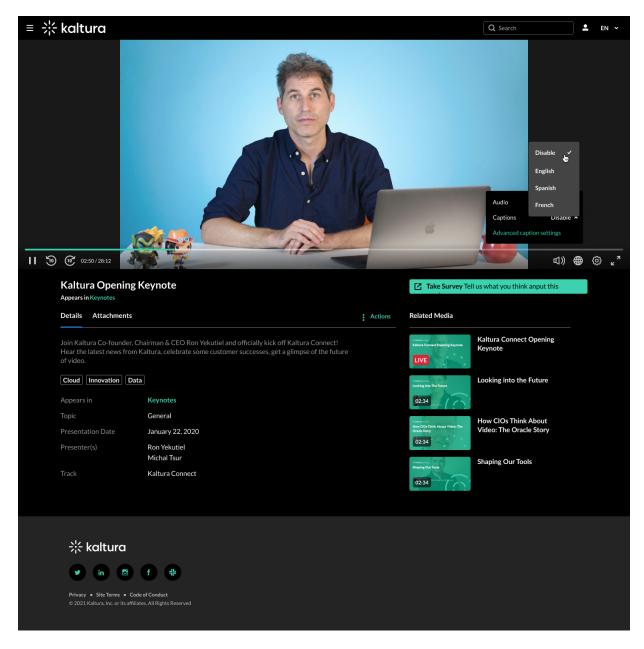

#### **Captions and Translations**

Both describe the video subtitles when ordering the Caption and Enrich feature. In captions, the subtitles will be the same language as the video. For translations, the subtitle will be in a different language than the video.