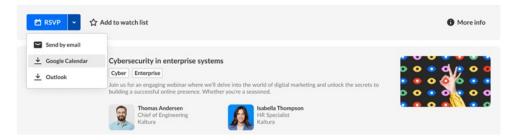

#### RSVP

For upcoming sessions, you may have the option to **RSVP**. Check out our RSVP guide for attendees to learn more.

As long as your Watch List feature is active, you'll also see any sessions you've RSVP'd to right from your profile page. Need to cancel an RSVP? Just click the **X** next to the session to remove it from your list.