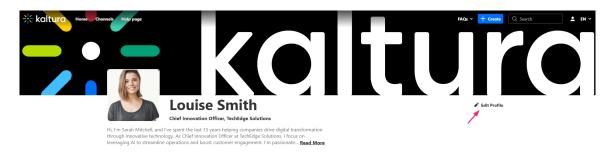

## Edit your profile

1. Click **Edit Profile** at the top right.

The **Edit Profile** window displays.