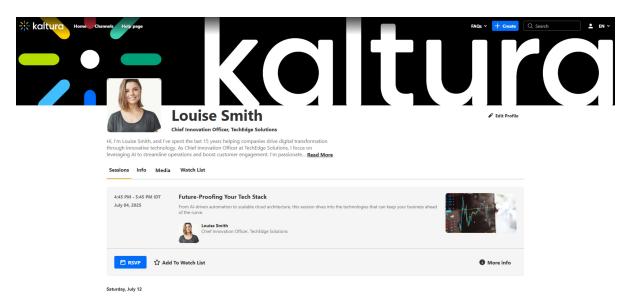

#### The profile page displays.

#### Sessions tab

If you have been added as a presenter to a session, the details display under the **Sessions** tab. Details of upcoming as well as past sessions are listed. See Add presenters to media for more information.

#### 6

This function is enabled in the Presenters module.

| Kaltura Hame Char | Hi, I'm Louise Smith, and I've sthrough innovative technolog | Louise Smith<br>the Innovation Officer, Techtdge Solutions<br>pent the last 15 years helping companies drive digital tra<br>y Ac Chief Innovation Officer at Techtdge Solutions. I foc-<br>erations and boost customer engagement. I'm passionate<br>Watch List<br>Future-Proofing Your Tech Stack | us on | PACE • • Create<br>• Create<br>• Edit Profile |  |
|-------------------|--------------------------------------------------------------|----------------------------------------------------------------------------------------------------------------------------------------------------------------------------------------------------------------------------------------------------------------------------------------------------|-------|-----------------------------------------------|--|
|                   | 🖻 RSVP 🏠 Add                                                 | To Watch List                                                                                                                                                                                                                                                                                      |       | More info                                     |  |