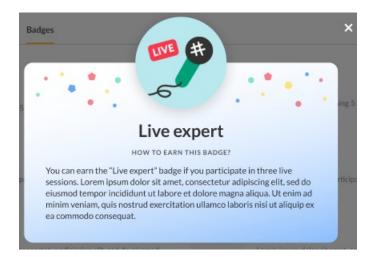

You can click on any of the badge icons to learn more about the badge. In the example below, we've clicked on the **Live expert** badge.

When someone else views your profile, the badges you've earned display below your profile picture. In the example below, this user has earned three badges.