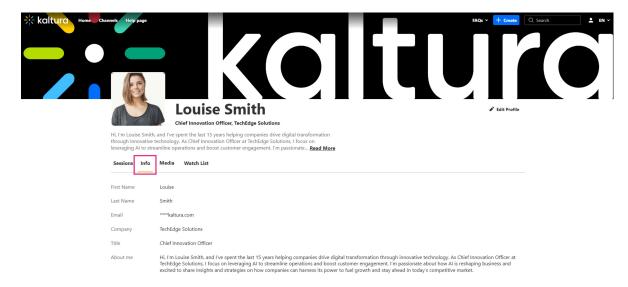

## Info tab

The **Info** tab displays details the user has added to their profile, such as name, title, email, company, and a personal description. It's a quick way to learn more about the person behind the content.