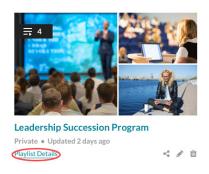

#### Option 1:

Access the My Playlists page (https://knowledge.kaltura.com/help/my-playlists-page) and click Playlist Details under the desired playlist.