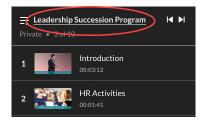

#### Option 2:

Access the Playlist Playback page (https://knowledge.kaltura.com/help/playlist-playback-page) and click on the name of the playlist (underlined at the top right of the page).

# **■** To access the Playlist Details page for KMS channel playlists and KAF Media Gallery playlists

Access the Playlist Playback page (https://knowledge.kaltura.com/help/playlist-playback-page) and click on the name of the playlist (underlined at the top right of the page).