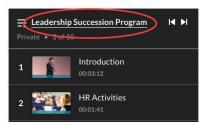

#### Option 2:

Access the Playlist Playback page (https://knowledge.kaltura.com/help/playlist-playback-page) and click on the name of the playlist (underlined at the top right of the page).

# **■** To access the Playlist Details page for KMS channel playlists and KAF Media Gallery playlists

Access the Playlist Playback page (https://knowledge.kaltura.com/help/playlist-playback-page) and click on the name of the playlist (underlined at the top right of the page).