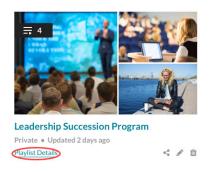

#### Option 1:

Access the My Playlists page (https://knowledge.kaltura.com/help/my-playlists-page) and click Playlist Details under the desired playlist.