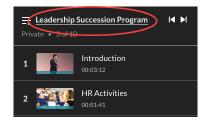

#### Option 2:

Access the Playlist Playback page (https://knowledge.kaltura.com/help/playlist-playback-page) and click on the name of the playlist (underlined at the top right of the page).

# **■** To access the Playlist Details page for KMS channel playlists and KAF Media Gallery playlists

Access the Playlist Playback page (https://knowledge.kaltura.com/help/playlist-playback-page) and click on the name of the playlist (underlined at the top right of the page).