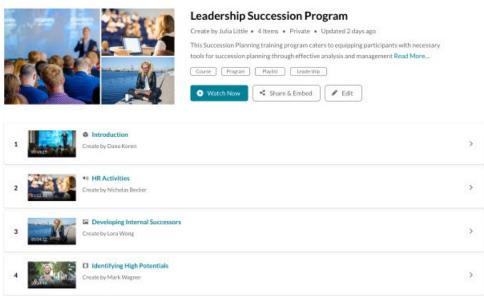

The Playlist Details page displays.

- Click Read More to expand the description of the playlist. Click Show Less to collapse the description.
- Click the arrow to the right of the desired media to expand the description of that media. Click the arrow again to collapse the description.
- Click a media's name or thumbnail to start playing the playlist starting with the selected media.

The Playlist Details page includes the following information:

- Thumbnail and Playlist Name
- Creator, number of items in the playlist, status, and when it was last updated
- Description and tags
- Watch Now button that directs users to the Playlist Playback page (https://knowledge.kaltura.com/help/playlist-playback-page)
- Share & Embed button that directs users to the Share & Embed page (https://knowledge.kaltura.com/help/share-and-embed-mediaspace-playlists)
- Edit button that directs users to the Edit Playlist Details page (https://knowledge.kaltura.com/help/edit-playlist-details-page)
- List of all items in the playlist, including a thumbnail, name, creator, description, tags, number of likes, number of plays, and number of comments.