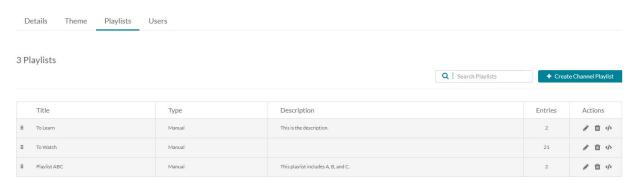

### **≡** To add media to an existing playlist

#### Option 1:

- 1. Access the Edit Playlist Details page. (https://knowledge.kaltura.com/help/edit-playlist-details-page)
- 2. Go to step 2 here.