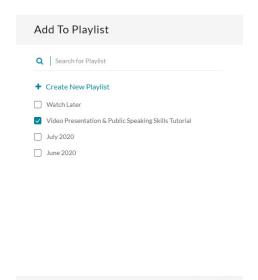

4. Click **Create**. The newly created playlist is shown in the list. Make sure the newly created playlist is checked.

5. Click **Add**. A message displays that this playlist was created successfully and the user is given a link to edit the playlist.