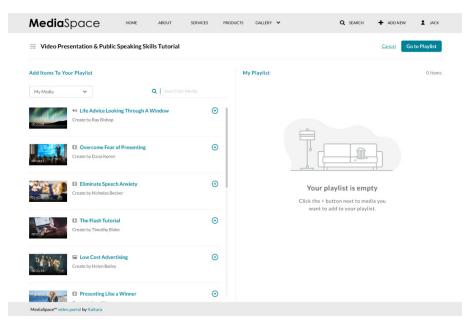

- 1. Access the Edit Playlist Details page. (https://knowledge.kaltura.com/help/edit-playlist-details-page)
- 2. In the Add Items to Your Playlist section, you may change the library. Select My Media or All Shared Content (equivalent to a global search in MediaSpace). *Note that All Shared Content is not available in KAF.*

- 3. Type search criteria in the Search field and click Enter.
- 4. Click on the + button(s) next to the items you want to add to your playlist. Items selected display a check mark.

If you change your mind and do not want that item added, simply click the check mark to remove the item.

- 5. Depending on your application,
  - click **Go To Playlist** or **Go to Channel** if the playlist is newly created in KMS.
  - o click **Save** if the playlist is newly created in KAF.
  - $\circ~$  click Save if you added media to an existing playlist in KMS or KAF.