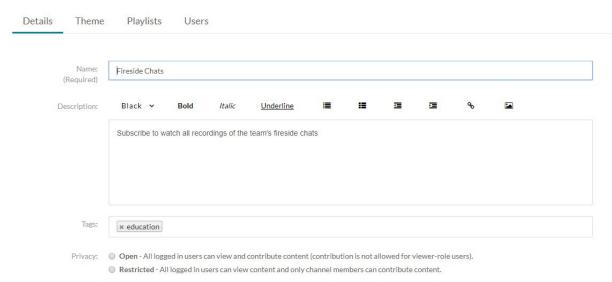

#### **Edit Fireside Chats**

3. Click on the Playlist tab to display the channel/Media Gallery's existing playlists.

#### **Edit Fireside Chats**

- 4. Click Create Channel Playlist. The Create Playlist window displays.
- 5. Go to step 3 here.