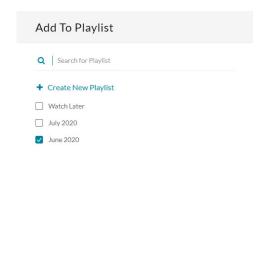

# From a Media's Entry Page in KMS

1. Browse to a media's entry page that you want to add to a playlist.

2. Select **Add to playlist** from the Actions menu.

The Add to Playlist window displays.

- 3. Click to choose a playlist from the list.
- 4. After you have made your selection, click **Add**. A message displays that this media was added to the playlist.