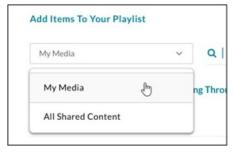

- 1. Access the Edit Playlist Details page. (https://knowledge.kaltura.com/help/edit-playlist-details-page)
- 2. In the Add Items to Your Playlist section, you may change the library. Select My Media or All Shared Content (equivalent to a global search in MediaSpace). *Note that All Shared Content is not available in KAF.*