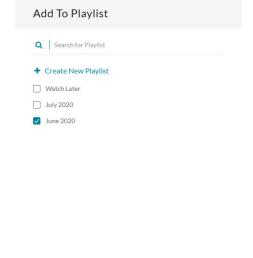

# From a Media's Entry Page in KMS

1. Browse to a media's entry page that you want to add to a playlist.

2. Select **Add to playlist** from the Actions menu.

The Add to Playlist window displays.

- 3. Click to choose a playlist from the list.
- 4. After you have made your selection, click **Add**. A message displays that this media was added to the playlist.