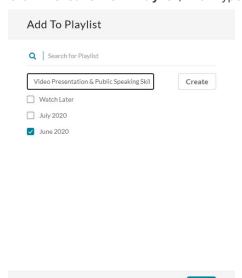

### **≡** To create a playlist

- 1. On the My Media page, check the box(es) to the left of at least one media you would like to add to the playlist.
- 2. Select Add to playlist from the Actions menu.
- 3. Click + Create New Playlist, then type a name for the new playlist in the New Playlist Title field.