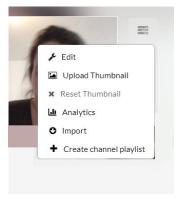

#### Option 1:

- 1. Access a channel/Media Gallery (https://knowledge.kaltura.com/help/my-channels-media-gallery).
- 2. Select + Create channel playlist from the hamburger menu.

The Create Playlist window displays.

3. Go to step 3 here.