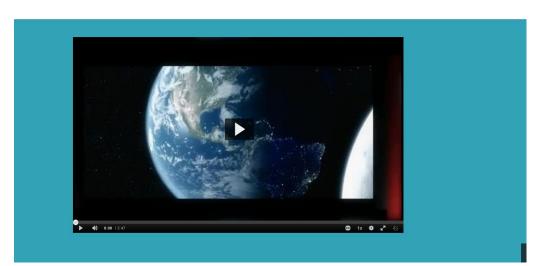

## Example

The following shows a sample configuration where all boxes have been unchecked and the background color was changed.

| Entry player:     | Default player 🔻                                            |  |  |  |  |  |  |
|-------------------|-------------------------------------------------------------|--|--|--|--|--|--|
|                   | Choose a player for this entry                              |  |  |  |  |  |  |
| Show elements:    | Header                                                      |  |  |  |  |  |  |
| Show elements.    |                                                             |  |  |  |  |  |  |
|                   | Header logo                                                 |  |  |  |  |  |  |
|                   | Sidebar                                                     |  |  |  |  |  |  |
|                   | Entry properties                                            |  |  |  |  |  |  |
|                   | Entry tabs                                                  |  |  |  |  |  |  |
|                   | Comments                                                    |  |  |  |  |  |  |
|                   | E Footer                                                    |  |  |  |  |  |  |
|                   | Choose what elements should show on the page with the video |  |  |  |  |  |  |
|                   |                                                             |  |  |  |  |  |  |
| Background color: | #32a3b6                                                     |  |  |  |  |  |  |
|                   | Choose the color                                            |  |  |  |  |  |  |
| CSS:              | Choose File No.                                             |  |  |  |  |  |  |
|                   | Upload a CSS file 1 page.                                   |  |  |  |  |  |  |
|                   | Upload css                                                  |  |  |  |  |  |  |
|                   |                                                             |  |  |  |  |  |  |
|                   |                                                             |  |  |  |  |  |  |
|                   |                                                             |  |  |  |  |  |  |
|                   | Save entry theme                                            |  |  |  |  |  |  |

Use the Display tab to change or modify an entry's display.

The resulting media is displayed as follows:

Copyright © 2019 Kaltura Inc. All Rights Reserved. Designated trademarks and brands are the property of their respective owners. Use of this document constitutes acceptance of the Kaltura Terms of Use and Privacy Policy.