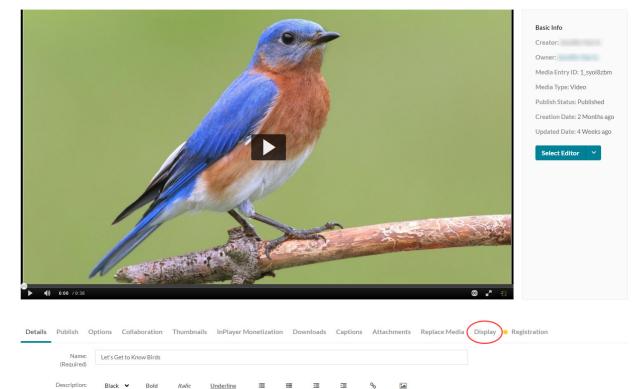

< Back to Media Page

Let's Get to Know Birds

4. Click on the Display tab.

Enter Description.

| Details | Publish         | Options        | Collaboration                                      | Inumphalis           | InPlayer Monetization               | Downloads            | Captions          | Attachments             | Replace Media              | Display      | × Regis | stration |
|---------|-----------------|----------------|----------------------------------------------------|----------------------|-------------------------------------|----------------------|-------------------|-------------------------|----------------------------|--------------|---------|----------|
|         | Use the Display | y tab to chang | ge or modify an entry                              | y's display.         |                                     |                      |                   |                         |                            |              |         |          |
|         | Show elements   | s: 🔽 Heade     | er                                                 |                      |                                     |                      |                   |                         |                            |              |         |          |
|         |                 | Heade          | er logo                                            |                      |                                     |                      |                   |                         |                            |              |         |          |
|         |                 | Sideb          | ar                                                 |                      |                                     |                      |                   |                         |                            |              |         |          |
|         |                 | Entry          | properties                                         |                      |                                     |                      |                   |                         |                            |              |         |          |
|         |                 | Entry          | tabs                                               |                      |                                     |                      |                   |                         |                            |              |         |          |
|         |                 | Comn           | nents                                              |                      |                                     |                      |                   |                         |                            |              |         |          |
|         |                 | Foote          | er                                                 |                      |                                     |                      |                   |                         |                            |              |         |          |
|         |                 | Choose         | what elements should s                             | show on the page wit | h the video                         |                      |                   |                         |                            |              |         |          |
| Ba      | ckground color  |                | the color of the entry p                           | age background       |                                     |                      |                   |                         |                            |              |         |          |
|         | CSS             |                | • File No file choser<br>a CSS file to customize f |                      |                                     |                      |                   |                         |                            |              |         |          |
|         |                 | Uploa          | ad css                                             |                      |                                     |                      |                   |                         |                            |              |         |          |
|         | Different logo  |                | File No file chosen                                |                      | ault logo size is 325px wide X 41px | high. Note: The widt | h of the logo ima | ge affects the amount o | of space available for the | Header menu. |         |          |
|         |                 | Uploa          | ad logo                                            |                      |                                     |                      |                   |                         |                            |              |         |          |
|         |                 |                |                                                    |                      |                                     |                      |                   |                         |                            |              |         |          |

- 5. Choose from the following options to customize the design of the entry page. Note that the availability of the possible settings depends on your Kaltura administrator's configuration:
  - a. Choose a custom player for the page. The choices available are from a predefined set of players supplied by the admin.
  - b. Uncheck the UI elements that you want to hide on the entry page.
    - a. Header The Header includes the entire bar on the top of the KMS/KAF screen. If a you decide to remove it, it will also remove the logo, and all other links.
    - b. Header logo The KMS/KAF main logo on the top left of KMS/KAF screen.
    - c. Sidebar The sidebar refers to the bar to the right of the player. Depending on your KMS/KAF settings, you may or may not have a sidebar, related media, or a playlist chosen by the admin.
    - d. Entry properties The properties are right below the player, containing the entry's name, owner, and 3 counter icons for views, comments and likes.
    - e. Entry tabs Below the properties tab, the entry tab includes the Details, Share, Attachments and the Actions drop down menu.
    - f. Comments The comment section, if enabled in your KMS/KAF.
    - g. Footer The KMS/KAF footer.