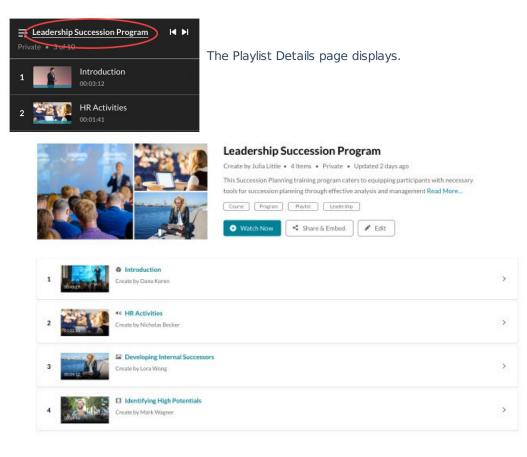

- Click Read More to expand the description of the playlist. Click Show Less to collapse the description.
- Click the arrow to the right of the desired media to expand the description of that media. Click the arrow again to collapse the description.
- Click a media's name or thumbnail to start playing the playlist starting with the selected media.

The Playlist Details page includes the following information:

- Thumbnail and Playlist Name
- Creator, number of items in the playlist, status, and when it was last updated
- Description and tags
- Watch Now button that directs users to the Playlist Playback page (https://knowledge.kaltura.com/help/playlistplayback-page)
- Share & Embed button that directs users to the Share & Embed page (https://knowledge.kaltura.com/help/share-and-embed-mediaspace-playlists)
- Edit button that directs users to the Edit Playlist Details page (https://knowledge.kaltura.com/help/edit-playlistdetails-page)
- List of all items in the playlist, including a thumbnail, name, creator, description, tags, number of likes, number of plays, and number of comments.