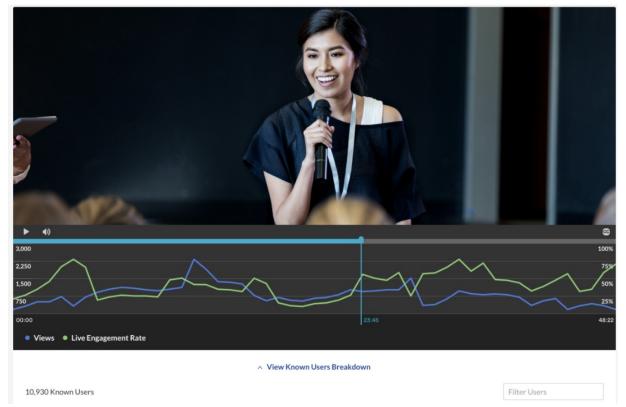

#### **Views on Playback**

In this section you can see the number of <u>VOD views</u> and <u>Live Engagement</u> over the duration of the entry per minute. Through this parameter you can understand which sections of the video generated interest and when you lost your audience.

A Note: When using DVR, the Live engagement rate will not show data or it will show flat line.

Because this is a live entry, Views on Playback will react to the Webcast's state. The webcast has the following states:

## **User Engagement**

Click "**View Known Users Breakdown**" under the player graph to see an in-depth analysis of all users that viewed this entry.

The following information is displayed for each user:

- Registration
- Impressions
- Plays
- Min Viewed
- Live Minutes Viewed
- Live Avg. Buffer Rate
- Live Engagement Rate
- VOD Total Comp. Rate

You can also filter by specific users, using the Filter Users field on the top right.