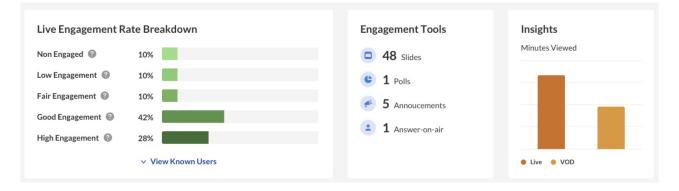

#### Live Engagement Rate Breakdown

- Non Engaged Tab is not in focus, Player is on Mute
- Low Engagement Tab is in focus, Player is on Mute
- Fair Engagement Tab is not in focus, Sound is On
- Good Engagement Tab is in focus and Sound is On
- High Engagement Tab is in focus, Player is in full screen mode, Sound is On.

Clicking on **View Known Users** will auto scroll and focus the browser to the users list sorted by the engagement rate.

#### **Engagement Tools**

Displays (per tool) how many times the tool was used during the webcast.

#### Insights

Displays the minutes viewed broken down to Live vs VOD recording.