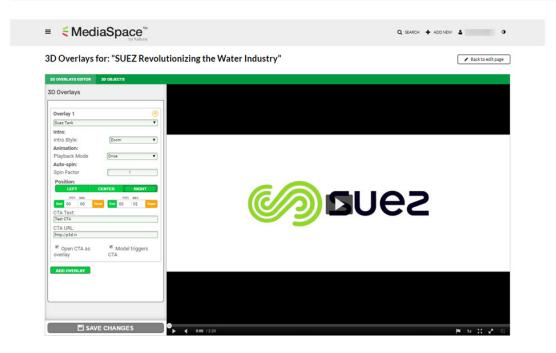

2. Click **3D Creator**. The 3D Creator Tool displays. This is where you may edit your 3D overlays for the selected video.

⚠ If the 3D Creator tool does not finish loading, or "hangs" while loading, see Troubleshooting the 3D Creator Tool.