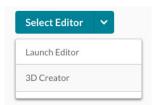

## 3D Player Overlay - Access the 3D Creator Tool

This article provides instructions on accessing the 3D Creator Tool.

1. Access the Edit Media Page of the video for which you want to edit 3D overlays. If the Brand3d module is enabled and configured for your instance, the Select Editor pull down menu on the lower right corner of the media player lists **3D Creator.** 