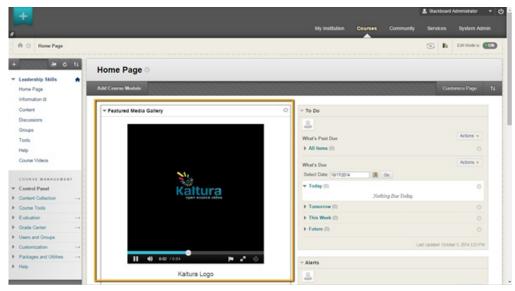

## ■ To add the Featured Media Gallery to a course home page

- 1. In a course home page, click Add Course Module.
- 2. Click Other.
- 3. Under Featured Media Gallery click Add. The Featured Media Gallery is displayed in the course home page.