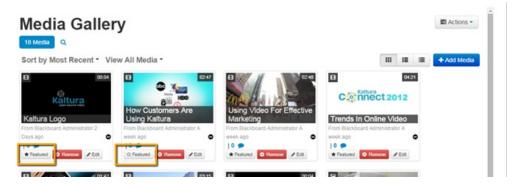

## **■** To add media to the Featured Media Gallery

- 1. As a course manager/teacher, go to a course's Media Gallery.
- 2. Under the entries you want to add to the Featured Media Gallery, click the Featured button. A filled star indicates the media is included in the Featured Media Gallery.
- 3. To remove an entry from the Featured Media Gallery, click the Featured button again. An empty star indicates the media is not included in the Featured Media Gallery.