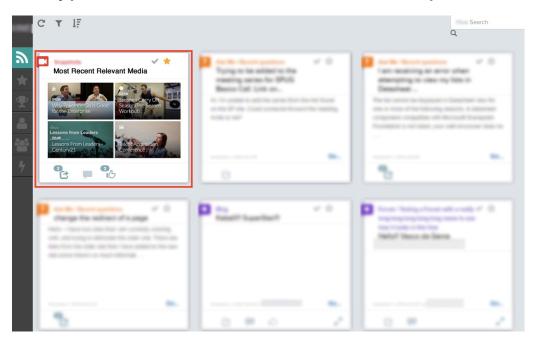

Top

Example 4: A Video News widget on our Employees portal, always showing the freshest content from the Corporate Communications channel I manage in the video portal, also keeping a specific video "sticky" so it always loads first in the player.