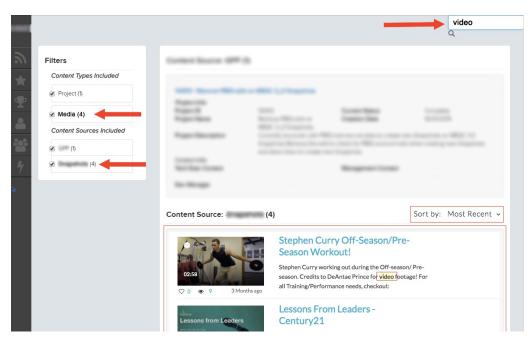

Top

Example 3: Incorporate video results into my portal's interactive search, returning only portal videos published meeting the search criteria; defaulting results to Most Viewed; also allowing user to interactively request alternative ranking (Most Recent, Most Liked, Alphabetical).